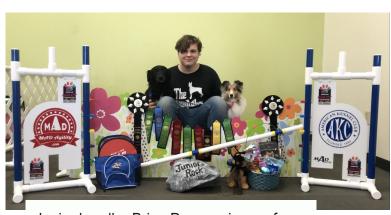

Congrats to junior & GSDCMSP club member Ava Gardner for winning High In Trial Junior Handler.

Congrats to junior handler Bryan Dunn for winning the Jump donated by Rhonda from M.A.D. Agility Equipment. The jump was from the 2021 AKC National Agility Champ Finals Round

Junior handler Brian Dunn , winner of the MADD agility jump ( donated by Rhonda Meath )

Club member & junior handler Ava Gardner with Ocho, a Swedish Vallhund, winner High In Trial Junior Handler.

Group photo of the GSD 's with their handlers entered in the trial.