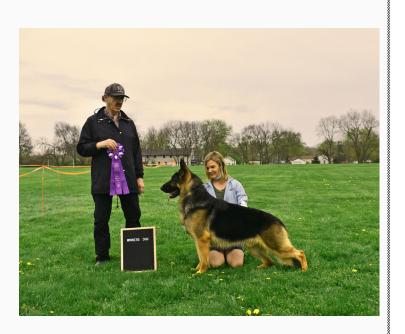

Mary Bente

Packer's second 4-pt major --Winners' Dog pics from the GSDC Cent Indiana AM Specialty under Jon White on April 10th. He and Diane are soaking wet, and we didn't get any photos of Skittles' Select under Lew Bunch in the afternoon because of the pouring rain.