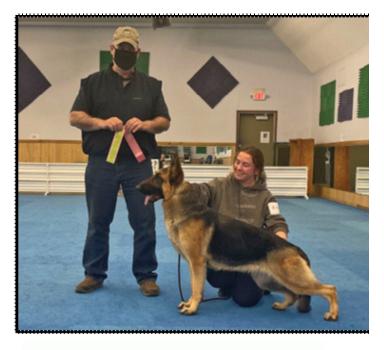

# **GSDCMSP May 14 Match Results**

Match Chair Carol Ouhll

Best in GSDC MSP Match- 4/14/21

Kubistraums Starburst

The Fraser and Zoe team had their debut at the GSDCMSP Match tonight, they went Best Junior Handler in Match, Best Dog in match, and finally Best Op in Match.

# CONFORMATION Judged by Mike Metz

Best Male Puppy, RWD, 1st place 9-12 mo - Ethan - Myra Shear

Best Female Puppy, Best Op Sex, 1st place 9-12 - Joy -Bo Vojovich

Best Adult Bitch - & 1st in Novice - Nova - Verna Kubik

Best Adult Dog, Winners Dog, 1st Am Bred - Fraser - Tiffany King, Zoe Anderson, Cheryl Carrington

Junior Showmanship- Zoe Anderson with Fraser

3-6 Puppy - 1st place Dog Peggy Simerson & Walker

3-6 Puppy - 1st place Bitch - Peggy Simerson & Jade