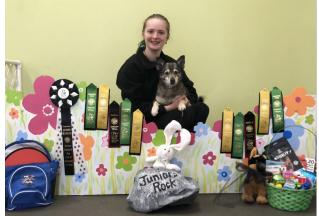

Congrats to junior & GSDCMSP club member Ava Gardner for winning High In Trial Junior Handler.

Congrats to junior handler Bryan Dunn for winning the Jump donated by Rhonda from M.A.D. Agility Equipment. The jump was from the 2021 AKC National Agility Champ Finals Round

Junior handler Brian Dunn , winner of the MADD agility jump ( donated by Rhonda Meath )

Club member & junior handler Ava Gardner with Ocho, a Swedish Vallhund, winner High In Trial Junior Handler.

Group photo of the GSD 's with their handlers entered in the trial.