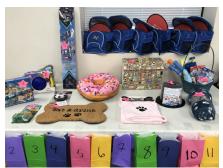

#### Vendors

Keeper Collars
Christopher Otto/Instructor Red Cape CPR Training, LLC
MustBeRuff Natural dog treats
Skylars Scholarships

Others to be announced...

We need volunteers to help with tests

Raffle!

Junior worker raffle table. Each day , all the juniors received raffle tickets from the many adults that volunteered to work.

There were many fun items in the raffle ( over 20 items each day ). Donated by Rhonda Meath