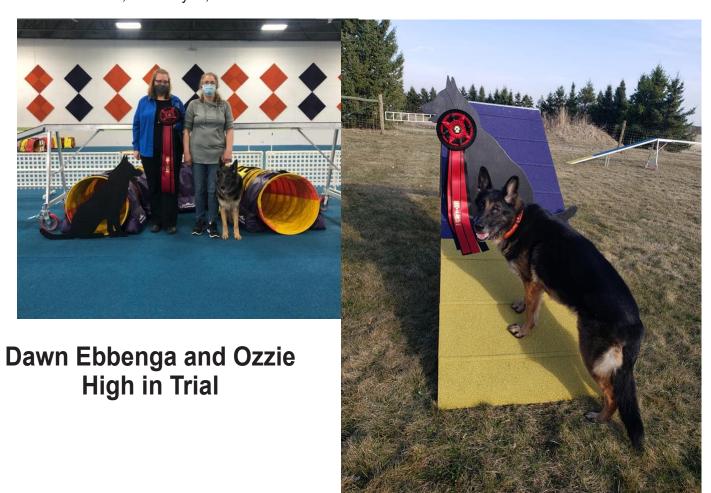

# **GSDCMSP Agility Trial April 2-4**

The All About The Juniors Agility Trial was held at On the Run Canine Center on April 2- 4 th 2021. As usual the German Shepherd Dog Club of Minneapolis & St. Paul did a fantastic job hosting the trial this weekend with their Trial Chair Leader, Rhonda Schloer Meath and the awesome hard working committee members ~ Dawn Ebbenga, Cathy McKeon, Jennifer Johnston, Carla Scott, Jeanne Sutich & Mary Bente.

Local Minnesota Judge Michelle Persian (#NPFL) did a fabulous job judging and had some nice challenging courses.

Congrats to Dawn Ebbenga for winning the HIgh In Trial GSD! It was a close one, but it was so fun to be able to award you & Ozzy the BIG ribbon!