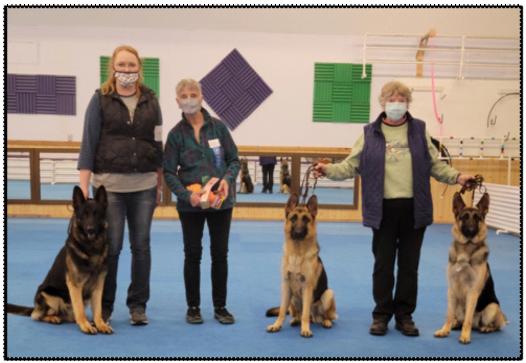

# **GSDCMSP May 14 Match Results**

Match Chair Carol Ouhll

Best in GSDC MSP Match- 4/14/21

Kubistraums Starburst

The Fraser and Zoe team had their debut at the GSDCMSP Match tonight, they went Best Junior Handler in Match, Best Dog in match, and finally Best Op in Match.

# CONFORMATION Judged by Mike Metz

Best Male Puppy, RWD, 1st place 9-12 mo - Ethan - Myra Shear

Best Female Puppy, Best Op Sex, 1st place 9-12 - Joy -Bo Vojovich

Best Adult Bitch - & 1st in Novice - Nova - Verna Kubik

Best Adult Dog, Winners Dog, 1st Am Bred - Fraser - Tiffany King, Zoe Anderson, Cheryl Carrington

Junior Showmanship- Zoe Anderson with Fraser

3-6 Puppy - 1st place Dog Peggy Simerson & Walker

3-6 Puppy - 1st place Bitch - Peggy Simerson & Jade