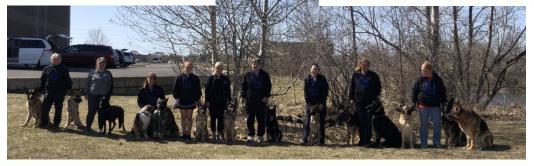

# **GSDCMSP Agility Trial April 2-4**

The All About The Juniors Agility Trial was held at On the Run Canine Center on April 2- 4 th 2021. As usual the German Shepherd Dog Club of Minneapolis & St. Paul did a fantastic job hosting the trial this weekend with their Trial Chair Leader, Rhonda Schloer Meath and the awesome hard working committee members ~ Dawn Ebbenga, Cathy McKeon, Jennifer Johnston, Carla Scott, Jeanne Sutich & Mary Bente.

Junior handler Brian Dunn , winner of the MADD agility jump ( donated by Rhonda Meath )

Club member & junior handler Ava Gardner with Ocho, a Swedish Vallhund, winner High In Trial Junior Handler.

Group photo of the GSD 's with their handlers entered in the trial.