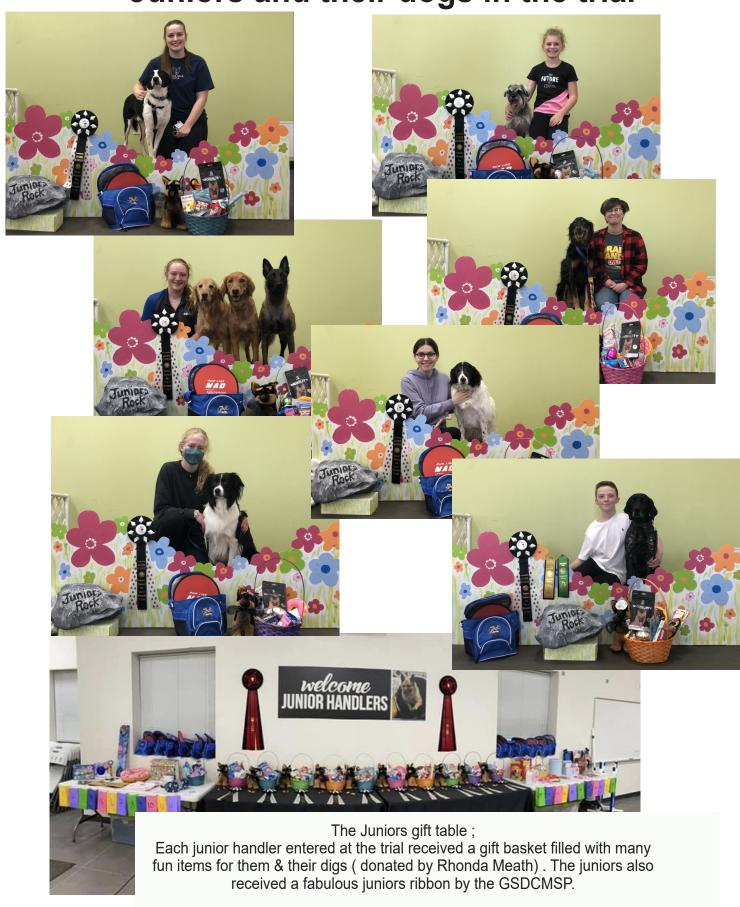

# Juniors and their dogs in the trial

Treat table for workers. High In Trial GSD won the black silhouette along with a huge ribbon

Judge Michelle Persian takes a break for a nice photo opt with officer Soderberg & K9 Bravo

Junior worker raffle table. Each day , all the juniors received raffle tickets from the many adults that volunteered to work.

There were many fun items in the raffle ( over 20 items each day ). Donated by Rhonda Meath

Junior handler Brian Dunn , winner of the MADD agility jump ( donated by Rhonda Meath )

Club member & junior handler Ava Gardner with Ocho, a Swedish Vallhund, winner High In Trial Junior Handler.

Group photo of the GSD 's with their handlers entered in the trial.