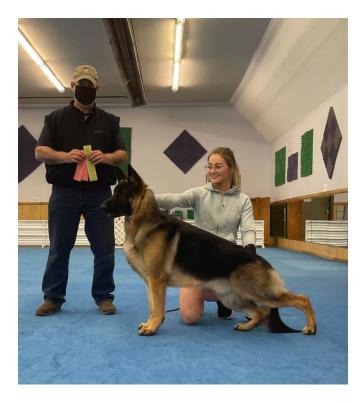

# **GSDCMSP May 14 Match Results**

Match Chair Carol Ouhll

Best in GSDC MSP Match- 4/14/21

Kubistraums Starburst

The Fraser and Zoe team had their debut at the GSDCMSP Match tonight, they went Best Junior Handler in Match, Best Dog in match, and finally Best Op in Match.

# CONFORMATION Judged by Mike Metz

Best Male Puppy, RWD, 1st place 9-12 mo - Ethan - Myra Shear

Best Female Puppy, Best Op Sex, 1st place 9-12 - Joy -Bo Vojovich

Best Adult Bitch - & 1st in Novice - Nova - Verna Kubik

Best Adult Dog, Winners Dog, 1st Am Bred - Fraser - Tiffany King, Zoe Anderson, Cheryl Carrington

Junior Showmanship- Zoe Anderson with Fraser

3-6 Puppy - 1st place Dog Peggy Simerson & Walker

3-6 Puppy - 1st place Bitch - Peggy Simerson & Jade