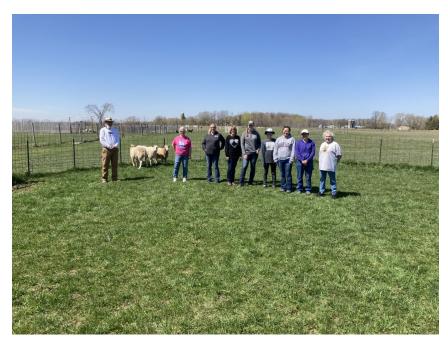

# Herding Instinct Test Seminar May 1 2021

On May 1, the GSDCMSP sponsored a Herding Seminar with herding judge Kim Schneider at her Elysian Farm just outside Pine City, MN. The 10 spots filled quickly with dogs who had never seen sheep before and were tested for their herding instinct by Kim.

It was so much fun to watch the various reactions of the GSDs, who all showed talent of varying degrees. Kim gave each

dog owner an AKC sheet which outlined the dog's performance. It was a wonderful opportunity to watch our wonderful breed exhibit one of the tasks they were bred to do.